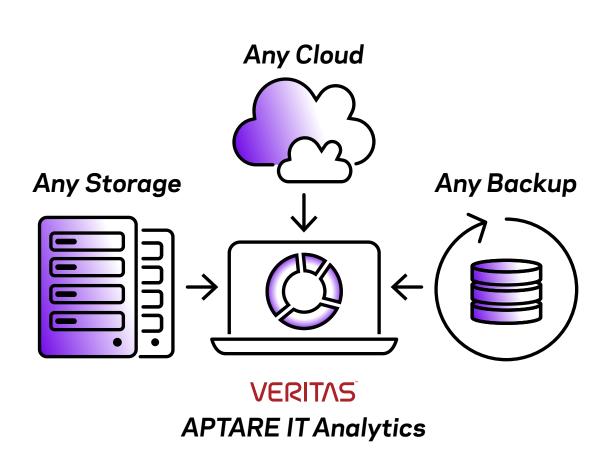

Extend the most comprehensive IT analytics platform across hybrid and multicloud environments. Right-size infrastructure for your move to the cloud, optimize existing cloud infrastructure and consolidate billing of cloud infrastructure.

Reduced operational expenditures, simplified storage and VM management across hybrid clouds and meet your SLAS.

Trusted by 50% of Fortune 10

30,000 Unique Data Sources

Predictive Unified Insights

Learn more at www.veritas.com/aptare