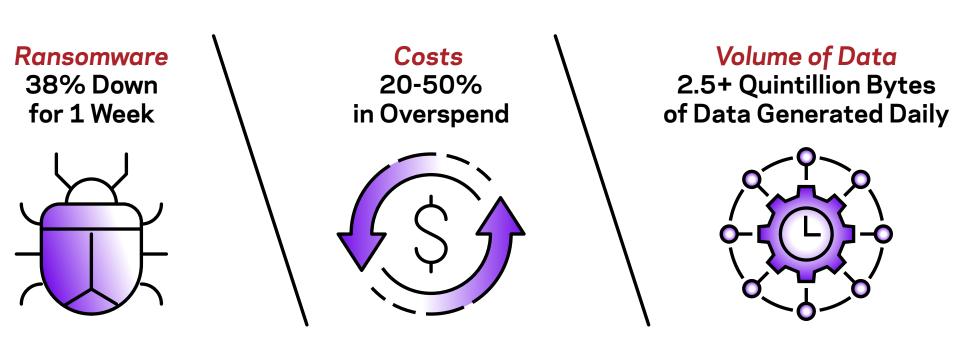

Greater risk of out-of-control cloud costs, ransomware attacks and volume of data from point solutions create higher complexity, higher risks to maintain SLAs.

Transformation strategy and data protection strategy must be in lockstep. **Close the gap.** 