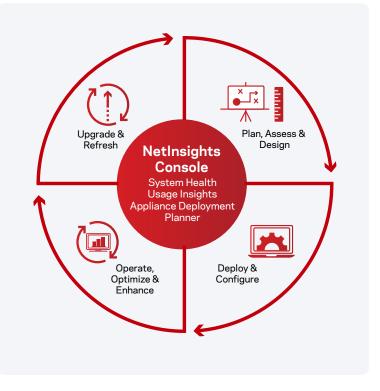

#### Veritas NetInsights Console

The Veritas NetInsights Console is a unified, SaaS-based platform that helps manage your data protection solution through its complete lifecycle. (See Figure 1.)

The platform leverages millions of data points from product telemetry, support diagnostics, and analysis power of the Veritas Predictive Insights engine to deliver actionable recommendations and tailored insights for software and appliance solutions, all within a single interface for a cohesive experience

Figure 1. Lifecycle Management Diagram

The NetInsights Console includes three components for managing your data protection environment:

- System Health Insights
- Usage Insights
- Appliance Deployment Planner

#### System Health Insights

Understand health, operational state and determine key data in your registered Veritas systems with global monitoring insights and recommendations. Consolidate status information from all appliances for a comprehensive view of your data protection infrastructure health, support state and capacity usage. You can monitor long-term storage utilization trends and use System Health Insights to create a 12-week predictive system health forecast. Then you can use this comprehensive view to identify proactive measures to mitigate operational risks.

#### **Usage Insights**

Usage Insights helps you manage your Veritas NetBackup<sup>™</sup> deployment more efficiently, spot trends and plan for the future. With accurate, near-real-time reporting and a graphical display of usage trends, Usage Insights reveals the total amount of data that is protected.

#### Appliance Deployment Planner

Streamline the data collection process and reduce the "time to value" with the Veritas Appliance Services team for your new Veritas appliance or existing appliance hardware upgrade. Appliance Deployment Planner offers a new online, secure coordination process to capture everything needed to install and deploy your system.